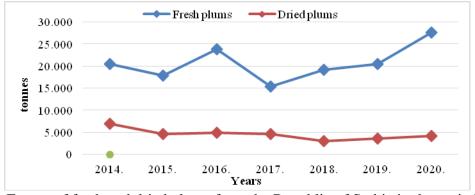

The trend of exporting plums from Serbia (then Yugoslavia) continued between the two world wars and then gradually declined from year to year. It is best evidenced by the fact that only 4,157 tonnes of plums were exported from Serbia in 2020 (Chart 2).

From the data shown in Chart 2, it can be seen that the export of dried plums has slightly decreased in the last 7 years, while the export of fresh plums has shown growth with the highest export in 2020 (27,500 tonnes).

following municipalities: Valjevo (4,006 ha), Kraljevo (2,351 ha), Kragujevac (2,330 ha), Osečina (2,265 ha) and Prokuplje (2,049 ha) (RZS, 2012).

Chart 2: Export of fresh and dried plums from the Republic of Serbia in the period 2014 - 2020. Source: Authors based on RZS and Comtrade data