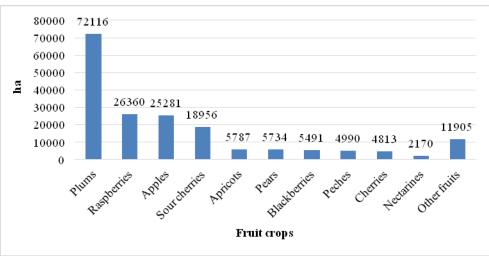

#### **RESULTS AND DISCUSSION**

In the structure of fruit production in Serbia, the largest areas are traditionally planted with plum trees (72,116 ha), as the data in Chart 1 show.

Chart 1: Cultivated areas of certain fruit crops in Serbia in 2017 Source: Authors based on RZS data

Plum production in Serbia has a long tradition and great historical significance. It is believed that the first forms of European plums were brought to the Balkans at the time of Alexander the Great (356 - 323 BC). In the Middle Ages, plums were grown in Serbia mainly on the lands of noblemen and monasteries, especially in the valleys of the rivers: Western Morava, Ibar and Lim. At the end of the 19th and beginning of the 20th century, large quantities of plums were exported from Serbia, the volume of which was up to 40,000 tonnes (Mišić, 2006).